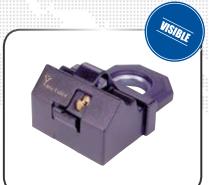

### Description

A visible, top-mounted gear lock, intended to discourage any thief looking into the vehicle.