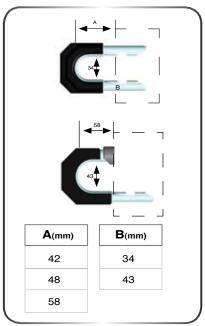

#### **Options**

- Electromechanical version with internal micro-switch, that can be connected to an electronic security system – such as immobilizer
- Key retaining in the disarmed status
- Different locking shackle dimensions