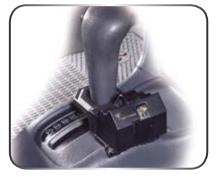

### Description

A visible, top-mounted gear lock, intended to discourage any thief looking into the vehicle.

#### **Features**

- High Security Mul-T-Lock cylinder
- May be customized to fit many different types of vehicles
- Fits both automatic and manual transmissions
- Convenient 45° key insertion